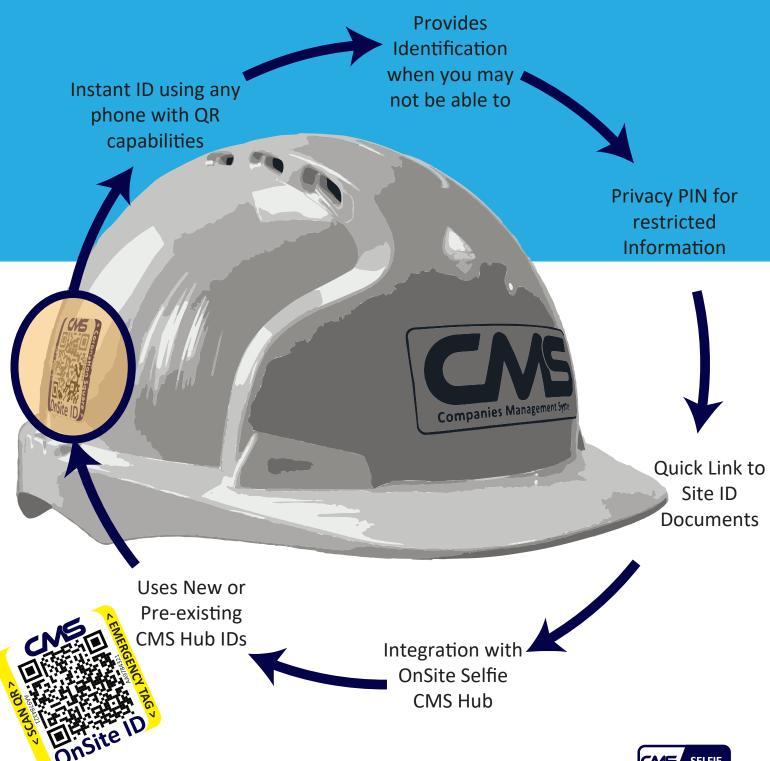

## OnSite D

CMS's Site ID system is integrated into the OnSite Selfie family and creates an additional quick site identification method. Used as an easy site ID or providing instant information in an emergency situation.

## OnSite ID, a multi purpose instant ID Tool

Designed for fast identification by using a scanned QR code linked to CMS Hubs back end. For use as a standalone product or integrated into OnSite Selfie.

- Use with any QR Capable Smart Phone
- No App required to view Identification data
- Integration with CMS App for administration of individual details
- Selectable amount of presented data
- PIN Enabled Tags require use of PIN to see advanced information
- Easy Display of Professional registrations such as CSCS card
- Integrated into CMS Hub user admin system for site licensing
- Individual, Company or Site registration