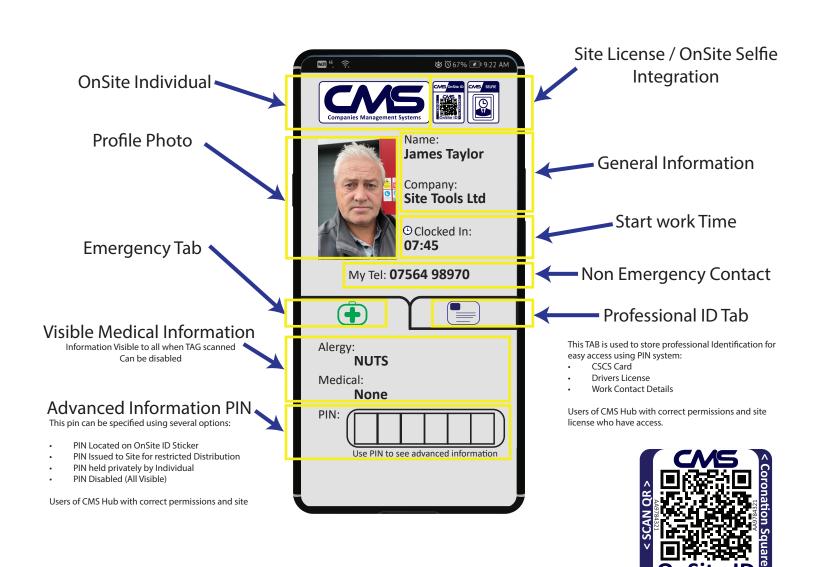

## OnSite ID, a multi purpose instant ID Tool

Designed for fast identification by using a scanned QR code linked to CMS Hubs back end. For use as a standalone product or integrated into OnSite Selfie.

- Use with any QR Capable Smart Phone
- No App required to view Identification data
- Integration with CMS App for administration of individual details
- Selectable amount of presented data
- PIN Enabled Tags require use of PIN to see advanced information
- Easy Display of Professional registrations such as CSCS card
- Integrated into CMS Hub user admin system for site licensing
- Individual, Company or Site registration